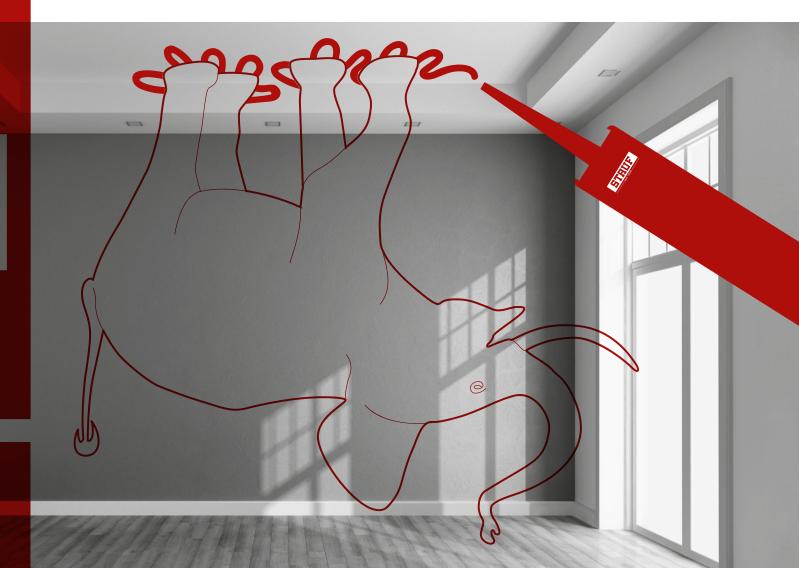

# POWERFUL HOLD

IMMEDIATE ADHESION Gravity-defying – STAUF Extreme Tack makes it possible thanks to its high adhesive strength. And with immediate adhesion of > 200 kg/m² when bonded. Heavy weights stay exactly where they belong, even if they are attached to the ceiling.

Bonds and affixes almost all kinds of materials in interior use.