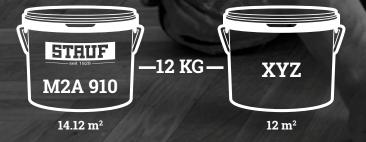

With STAUF M2A 910, significantly more square metres of parquet can be laid per kilogram of adhesive – **about 17% more!** This top product from the dispersion adhesives range convinces with its outstanding technical properties and application approvals.

### LOWER WEIGHT

**LIGHT** A bucket of STAUF M2A 910 weighs only 12 kg. This filler-free adhesive is significantly lighter than comparable products – and is much more efficient in terms of consumption. Its **around 15%** lower consumption compared to conventional parquet adhesives not only saves resources but also reduces transport costs and benefits the installer.

**More ProForce products** 

goes about 17% further!\*

\*Consumption using STAUF notched trowel no. 4: 0.85kg/m² and for XYZ consumption using STAUF notched trowel no. 4: 1kg/m²