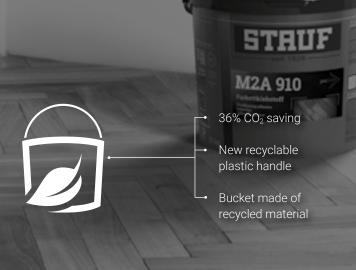

### SUSTAINABLE PACKAGING

CO<sub>2</sub>-REDUCED Only buckets made from 100% recycled plastic are used for the new ProForce series. **This** saves 36% CO<sub>2</sub> per bucket. With its plastic handle, the container can be 100% recycled after use and returned to the recycling loop.